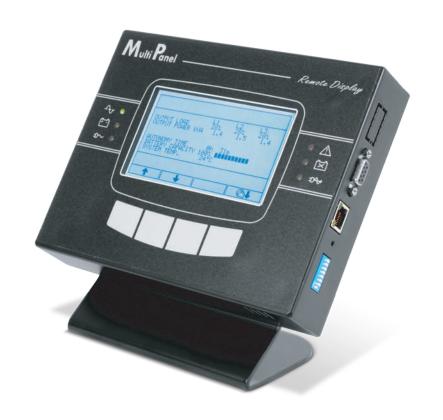

## REMOTE DISPLAY INTERFACE

The Multi Panel is a remote monitoring device that can provide a detailed UPS status overview in real time. This device is able to display mains power, output and battery readings as well as UPS operating states. The high visibility graphic display supports English, Italian, German, French, Spanish, Russian, Chinese and many other languages.

It has 3 independent serial ports, one of which allows for UPS monitoring via the MODBUS/JBUS protocol (on either an RS485 or RS232 serial line). The other independent serial lines can be used to connect devices such as the Netman 204 or a PC running PowerShield <sup>3</sup> software.

## **Features**

- High visibility LCD with graphic functions
- Management of three independent serial lines
- Port configuration for MODBUS/JBUS as RS232 or RS485
- Suitable for integration with the main BMS management programs
- Firmware upgradeable via serial port.